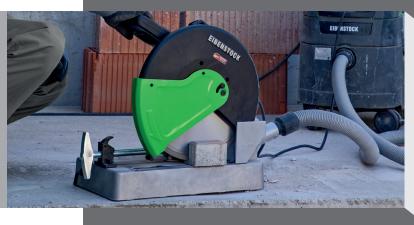

## **APPLICATION:**

- Cutting of stone materials, e.g. concrete, natural stone, bricks
- Ideal for precise cuts on pavements work
- cutting of steel, plastic and similar materials with new universal cutting blade (accessory)
- Gardening and landscaping, road and pavement construction, for clinker-cutting etc.

## **FEATURES:**

- New ergonomic handle comfortable operation from all working positions
- Cutting table made of cast aluminum robust and durable
- Optimized dust collection due to closed base at the machine table
- Tool-less adjustable quick clamping device safe fixing to the work area
- Spindle lock easy tool change
- Transportation lock in hinged position handy and safe transport of the machine
- Angular stop stepless adjustable 0-45° easy and precise mitre cuts
- Starting current limiter
- Nozzle diameter 35 mm direct connection of industrial vacuum cleaner of EIBENSTOCK DSS series