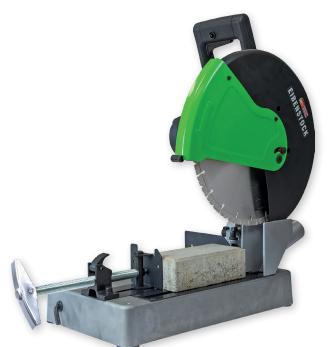

## **APPLICATION:**

- Cutting of stone materials, e.g. concrete, natural stone, bricks
- Ideal for precise cuts on pavements work
- cutting of steel, plastic and similar materials with new universal cutting blade (accessory)
- Gardening and landscaping, road and pavement construction, for clinker-cutting etc.

## **FEATURES:**

- New ergonomic handle comfortable operation from all working positions
- Cutting table made of cast aluminum robust and durable
- Optimized dust collection due to closed base at the machine table
- Tool-less adjustable quick clamping device safe fixing to the work area
- Spindle lock easy tool change
- Transportation lock in hinged position handy and safe transport of the machine
- Angular stop stepless adjustable 0-45° easy and precise mitre cuts
- Starting current limiter
- Nozzle diameter 35 mm direct connection of industrial vacuum cleaner of EIBENSTOCK DSS series

Cutting table (cutting capacity at 90° cuts)

Cutting depth: 80 mm 100 mm 120 mm Cutting length: 250 mm 200 mm 150 mm

adjustable angle stop

quick clamping device