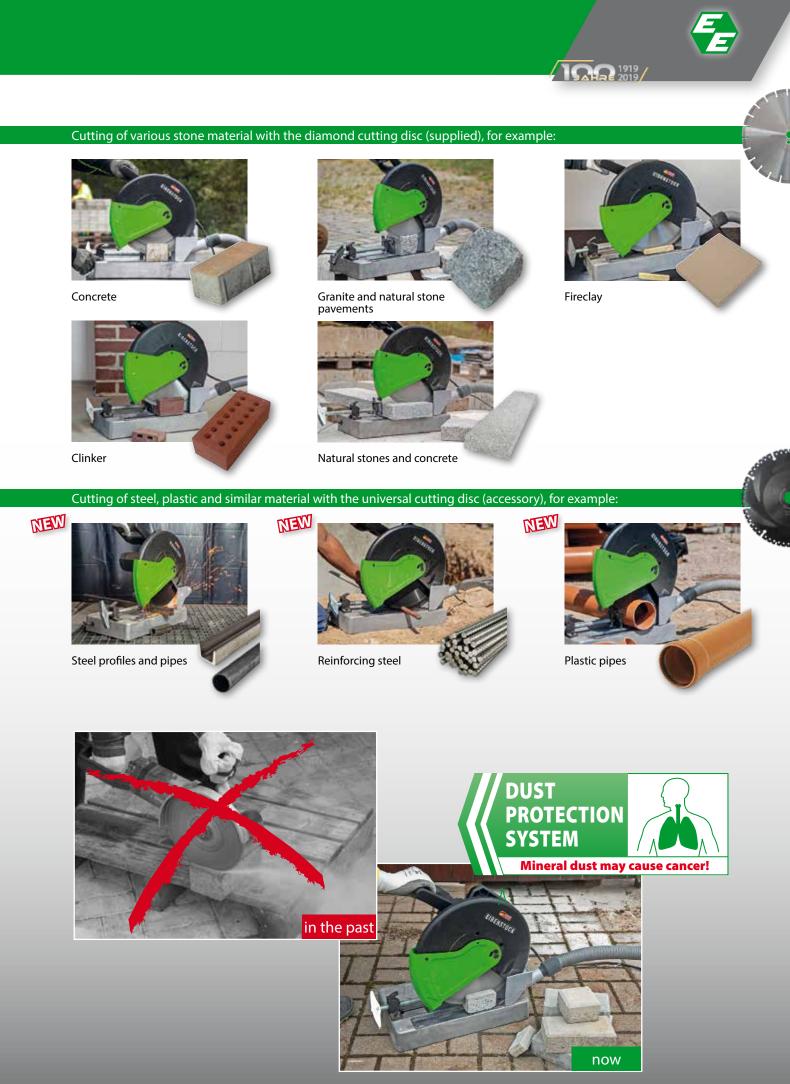

## The precise and low-dust one

The EIBENSTOCK masonry saw EST 350.2 is a handy and flexible tool for the **dry cutting** of stone materials (e.g. concrete, natural stone, bricks, and fireclay).

Together with the EIBENSTOCK vacuum cleaner a dustreduced work and thus a better prevention against **hazardous mineral dust** can be ensured.

The machine can be used especially in gardening and landscaping, in road and path construction as well as for clinker construction.

Ø350