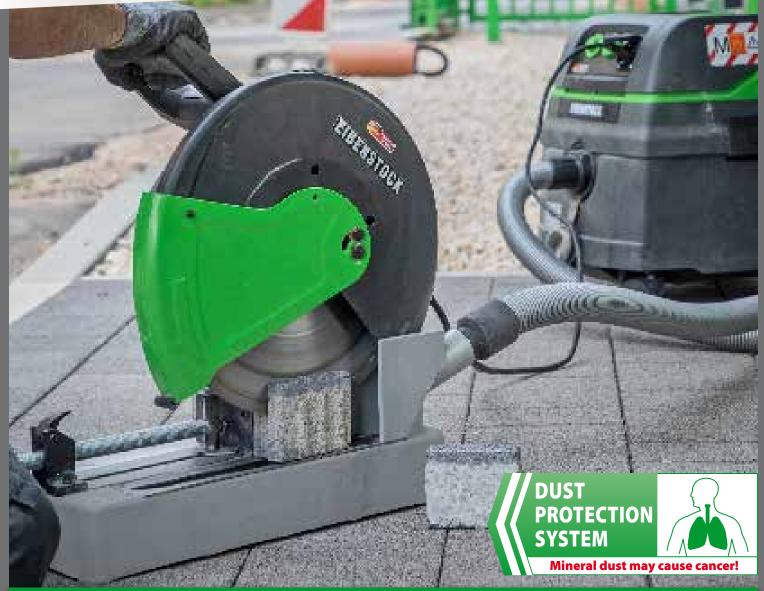

Even more universal
Optimized extraction system
New, ergonomic handle
Robust cast aluminum table

The precise and low-dust universal saw for dry cutting

## The precise and low-dust one

The EIBENSTOCK masonry saw EST 350.2 is a handy and flexible tool for the **dry cutting** of stone materials (e.g. concrete, natural stone, bricks, and fireclay).

Together with the EIBENSTOCK vacuum cleaner a dustreduced work and thus a better prevention against **hazardous mineral dust** can be ensured.