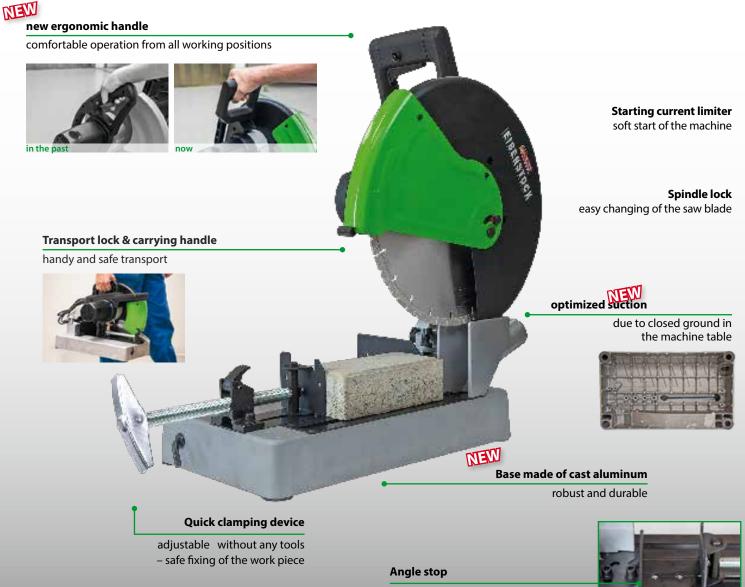

Even more universal
Optimized extraction system
New, ergonomic handle
Robust cast aluminum table

The precise and low-dust universal saw for dry cutting

## **EIBENSTOCK** Elektrowerkzeuge

| Specifications      | EST 350.2                                                        | Accessories                        | Description                                          | Order no |
|---------------------|------------------------------------------------------------------|------------------------------------|------------------------------------------------------|----------|
| Power input         | 2400 W                                                           |                                    |                                                      |          |
| Rated voltage       | 230 V ~                                                          |                                    | Diamond cutting disc                                 |          |
| No-load speed       | 3900 rpm                                                         | ALL AND                            | Ø 350 mm                                             | 37471000 |
| Max. disc Ø         | 350 mm                                                           |                                    |                                                      |          |
| Spindle connection  | 25.4 mm                                                          |                                    |                                                      |          |
| Max. cutting depth  | 120 mm                                                           | NEW                                | Universal sutting disc                               |          |
| Max. cutting length | 250 mm                                                           | Universal cutting disc<br>Ø 350 mm |                                                      | 37475000 |
| Weight              | 19.0 kg                                                          |                                    |                                                      |          |
| Order no.           | 06637000                                                         |                                    |                                                      |          |
| Supplied            | in a box with diamond cutting disc<br>Ø 350 mm and assembly tool |                                    | Folding table with board<br>B 400 x L 600 x H 850 mm | 37473000 |
|                     |                                                                  | Ju                                 | We also recommend:                                   |          |
|                     |                                                                  | ATT NO                             | Industrial vacuum cleaner                            |          |