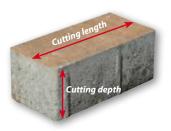

## Cutting table

(cutting capacity at 90° cuts)

| Cutting depth  | 80  | 100 | 120 |
|----------------|-----|-----|-----|
| Cutting length | 250 | 200 | 150 |

stepless adjustable from 0-45° – easy and precise bevel cuts